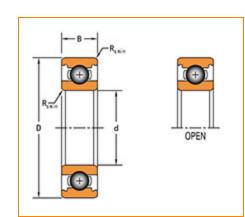

## Specifications | Dimensions | Basic Load Ratings | Factors

| Specifications – |                      |           |                                                                               |  |  |
|------------------|----------------------|-----------|-------------------------------------------------------------------------------|--|--|
|                  | Clearance            | C3        |                                                                               |  |  |
|                  | Bore Size d          | 15.000 mm |                                                                               |  |  |
|                  | Features             | Open      |                                                                               |  |  |
|                  | Weight               | 0.015 Kg  |                                                                               |  |  |
| Dimensions       |                      |           |                                                                               |  |  |
|                  | Outside Diameter D   | 28.000 mm |                                                                               |  |  |
| 6                | Outside Ring Width B | 7.000 mm  |                                                                               |  |  |
|                  | adius Rs min         | 0.300 mm  |                                                                               |  |  |
|                  |                      |           | فروشگاه کالا مىنعتى<br>www.kalasanati.com<br>کالا منعتى تنها یک فروشگاه نیست! |  |  |