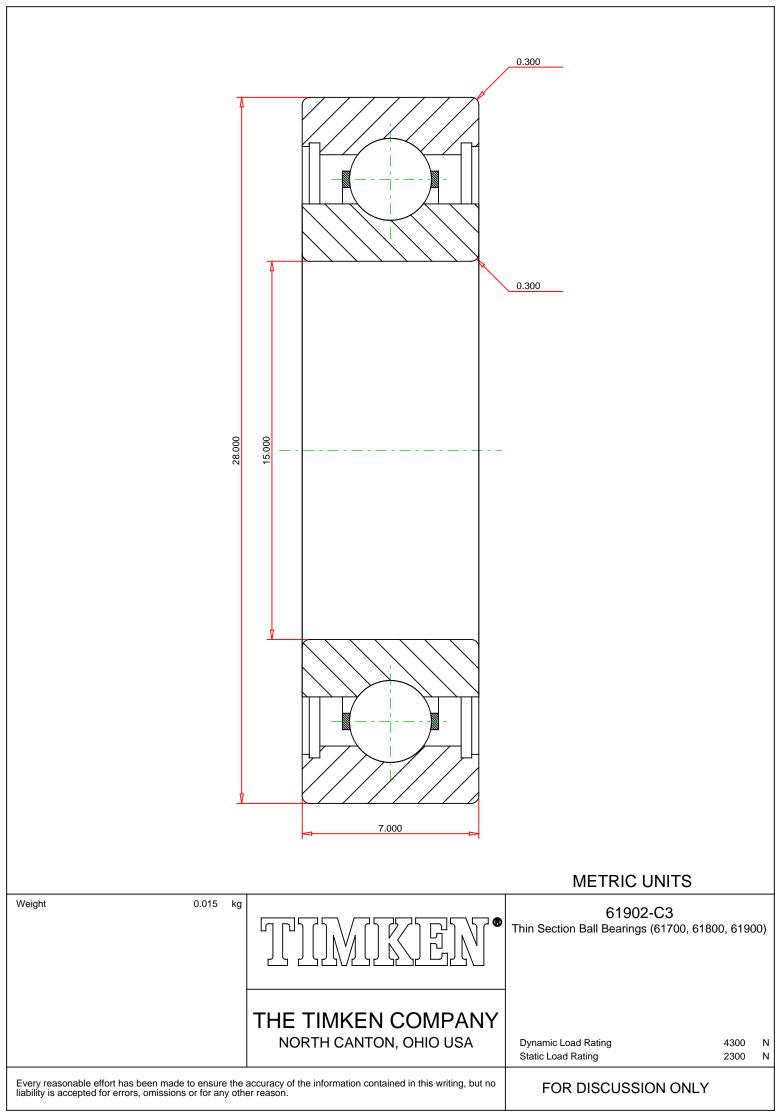

## Specifications | Dimensions | Basic Load Ratings | Factors

| Specifications – |                      |           |                                                                               |  |  |
|------------------|----------------------|-----------|-------------------------------------------------------------------------------|--|--|
|                  | Clearance            | C3        |                                                                               |  |  |
|                  | Bore Size d          | 15.000 mm |                                                                               |  |  |
|                  | Features             | Open      |                                                                               |  |  |
|                  | Weight               | 0.015 Kg  |                                                                               |  |  |
| Dimensions       |                      |           |                                                                               |  |  |
|                  | Outside Diameter D   | 28.000 mm |                                                                               |  |  |
| 6                | Outside Ring Width B | 7.000 mm  |                                                                               |  |  |
|                  | adius Rs min         | 0.300 mm  |                                                                               |  |  |
|                  |                      |           | فروشگاه کالا مىنعتى<br>www.kalasanati.com<br>کالا منعتى تنها یک فروشگاه نیست! |  |  |

| Bas     | ic Load Ratings          |           | - |  |
|---------|--------------------------|-----------|---|--|
|         | Cr - Dynamic Load Rating | 4.3 kN    |   |  |
|         | C0r - Static Load Rating | 2.3 kN    |   |  |
| Factors |                          |           |   |  |
|         | Grease Limiting Speed    | 24000 rpm |   |  |
|         | Oil Limiting Speed       | 29000 rpm |   |  |